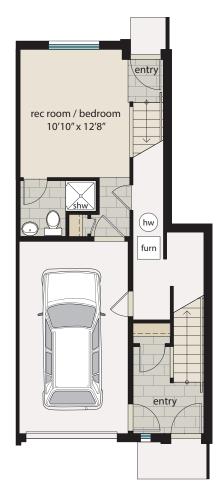

## \$**359,900**

Style E: Middle Unit • 1775 Sq.Ft.

**First Floor** 

The Developer reserves the right to make modifications and/or changes to the specifications. Square footages and room sizes are based on Architectural drawings and actual measurements may vary. E. & O.E. November 8, 2013 1234 PM