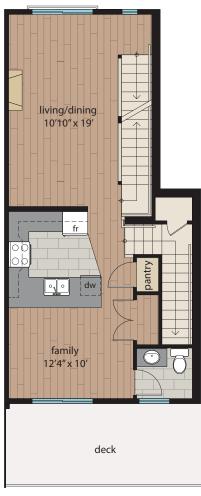

## 4 Bed or 3 Bed & Rec Room, 4 Bath

## \$**359,900**

Style E: Middle Unit • 1775 Sq.Ft.



**First Floor** 



The Developer reserves the right to make modifications and/or changes to the specifications. Square footages and room sizes are based on Architectural drawings and actual measurements may vary. E. & O.E. November 8, 2013 1234 PM



Second Floor

## FINANCIAL SUMMARY With 5% down, 3.04% Interest Rate, 25 Year Amortization Mortgage Deposit when you write the contract Deposit 10 days later when making deal firm \$ 5,000 Final Deposit, 60 days after 1st deposit \$ 13,611 Monthly Mortgage Payment after moving in \$ 1727



**Third Floor**