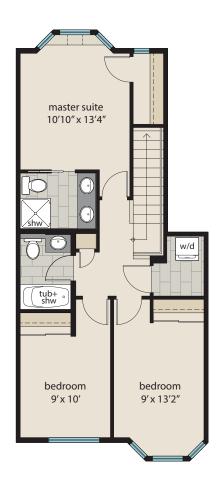

## 4 Bed or 3 Bed & Rec Room, 4 Bath

## \$**359,900**

Style E: Middle Unit • 1775 Sq.Ft.



**First Floor** 



The Developer reserves the right to make modifications and/or changes to the specifications. Square footages and room sizes are based on Architectural drawings and actual measurements may vary. E. & O.E. November 8, 2013 1234 PM



Second Floor

## FINANCIAL SUMMARY With 5% down, 3.04% Interest Rate, 25 Year Amortization Mortgage Deposit when you write the contract Deposit 10 days later when making deal firm \$ 5,000 Final Deposit, 60 days after 1st deposit \$ 13,611 Monthly Mortgage Payment after moving in \$ 1727



**Third Floor**