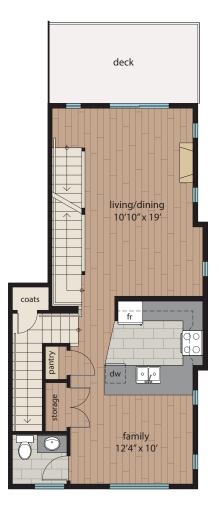

## 4 Bed or 3 Bed & Rec Room, 4 Bath

## \$**369,900**

Style L1: End Unit • 1775 Sq.Ft.



**First Floor** 



The Developer reserves the right to make modifications and/or changes to the specifications. Square footages and room sizes are based on Architectural drawings and actual measurements may vary. E. & O.E. November 8, 2013 1234 PM



Second Floor

## FINANCIAL SUMMARY With 5% down, 3.04% Interest Rate, 25 Year Amortization Mortgage Deposit when you write the contract Deposit 10 days later when making deal firm \$ 5,000 Final Deposit, 60 days after 1st deposit \$ 14,167 Monthly Mortgage Payment after moving in \$ 1779



**Third Floor**