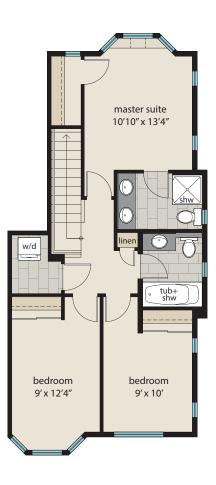

## 4 Bed or 3 Bed & Rec Room, 4 Bath

## \$**369,900**

Style L1: End Unit • 1775 Sq.Ft.



**First Floor** 



The Developer reserves the right to make modifications and/or changes to the specifications. Square footages and room sizes are based on Architectural drawings and actual measurements may vary. E. & O.E. November 8, 2013 1234 PM



Second Floor

## FINANCIAL SUMMARY With 5% down, 3.04% Interest Rate, 25 Year Amortization Mortgage Deposit when you write the contract Deposit 10 days later when making deal firm \$ 5,000 Final Deposit, 60 days after 1st deposit \$ 14,167 Monthly Mortgage Payment after moving in \$ 1779



**Third Floor**