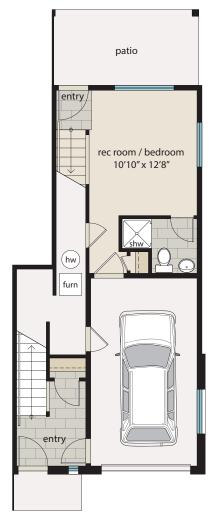

## \$**369,900**

Style L1: End Unit • 1775 Sq.Ft.

**First Floor** 

The Developer reserves the right to make modifications and/or changes to the specifications. Square footages and room sizes are based on Architectural drawings and actual measurements may vary. E. & O.E. November 8, 2013 1234 PM