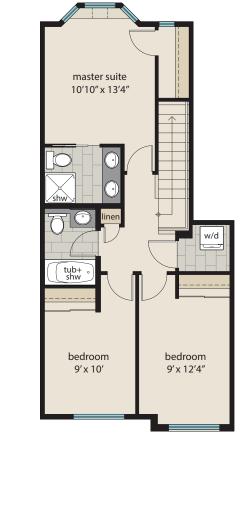

## 3 Bed, 3 Bath & Bonus room

Style N: Middle Unit • 1690 Sq.Ft.

## bonus room 10'10" x 10' ĺhw furn entry covered parking

**First Floor** 



The Developer reserves the right to make modifications and/or changes to the specifications. Square footages and room sizes are based on Architectural drawings and actual measurements may vary. E. & O.E. July 11, 2014 1221 PM



## FINANCIAL SUMMARY With 5% down, 3.04% Interest Rate, 25 Year Amortization Mortgage Deposit when you write the contract Deposit 10 days later when making deal firm \$ 5,000 Final Deposit, 60 days after 1st deposit \$ 12,539 Monthly Mortgage Payment after moving in \$ 1628

## From \$339,900



**Third Floor**