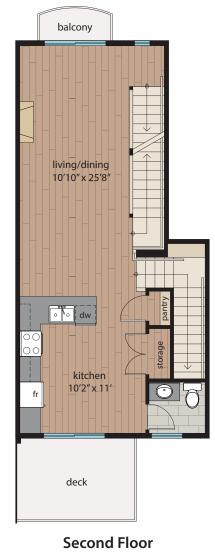

## bonus room 10'10" x 10' ĺhw furn entry covered parking

**First Floor** 

The Developer reserves the right to make modifications and/or changes to the specifications. Square footages and room sizes are based on Architectural drawings and actual measurements may vary. E. & O.E. July 11, 2014 1221 PM